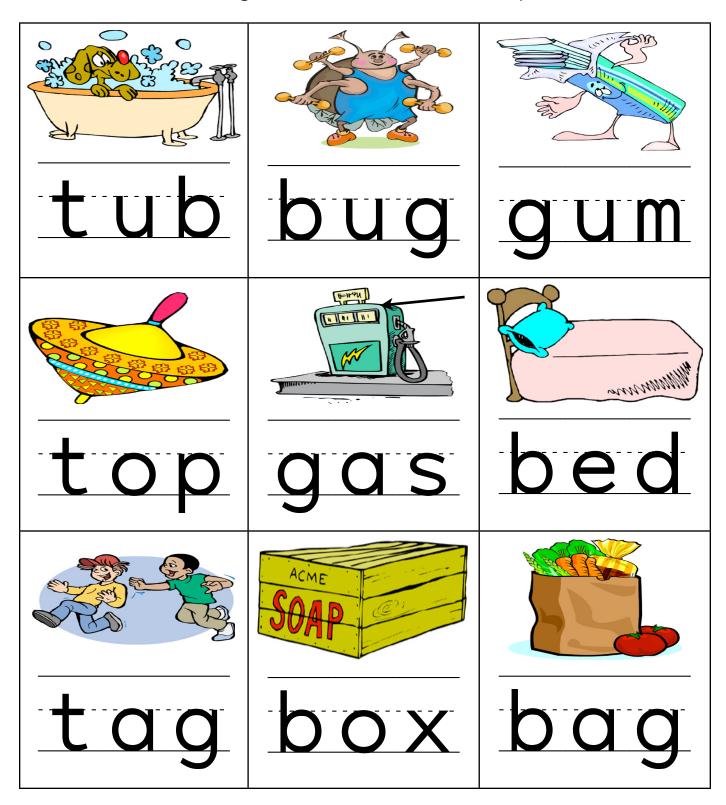

## Beginning Sound: g, t, b?

<u>Directions:</u> Look at and say each picture. Listen to the beginning sound. Write a **g**, **t**, **or b** in the blank for each picture.

| <u>ub</u> | ug                                                                                                                                                                                                                                                                                                                                                                                                                                                                                                                                                                                                                                                                                                                                                                                                                                                                                                                                                                                                                                                                                                                                                                                                                                                                                                                                                                                                                                                                                                                                                                                                                                                                                                                                                                                                                                                                                                                                                                                                                                                                                                                             | um         |
|-----------|--------------------------------------------------------------------------------------------------------------------------------------------------------------------------------------------------------------------------------------------------------------------------------------------------------------------------------------------------------------------------------------------------------------------------------------------------------------------------------------------------------------------------------------------------------------------------------------------------------------------------------------------------------------------------------------------------------------------------------------------------------------------------------------------------------------------------------------------------------------------------------------------------------------------------------------------------------------------------------------------------------------------------------------------------------------------------------------------------------------------------------------------------------------------------------------------------------------------------------------------------------------------------------------------------------------------------------------------------------------------------------------------------------------------------------------------------------------------------------------------------------------------------------------------------------------------------------------------------------------------------------------------------------------------------------------------------------------------------------------------------------------------------------------------------------------------------------------------------------------------------------------------------------------------------------------------------------------------------------------------------------------------------------------------------------------------------------------------------------------------------------|------------|
|           | THE TOTAL STATE OF THE PARTY OF | Milliamina |
| <u>op</u> |                                                                                                                                                                                                                                                                                                                                                                                                                                                                                                                                                                                                                                                                                                                                                                                                                                                                                                                                                                                                                                                                                                                                                                                                                                                                                                                                                                                                                                                                                                                                                                                                                                                                                                                                                                                                                                                                                                                                                                                                                                                                                                                                | ed         |
|           | SOAP CONTRACTOR OF THE SOAP                                                                                                                                                                                                                                                                                                                                                                                                                                                                                                                                                                                                                                                                                                                                                                                                                                                                                                                                                                                                                                                                                                                                                                                                                                                                                                                                                                                                                                                                                                                                                                                                                                                                                                                                                                                                                                                                                                                                                                                                                                                                                                    |            |
| <u>ag</u> | OX                                                                                                                                                                                                                                                                                                                                                                                                                                                                                                                                                                                                                                                                                                                                                                                                                                                                                                                                                                                                                                                                                                                                                                                                                                                                                                                                                                                                                                                                                                                                                                                                                                                                                                                                                                                                                                                                                                                                                                                                                                                                                                                             | <u>ag</u>  |